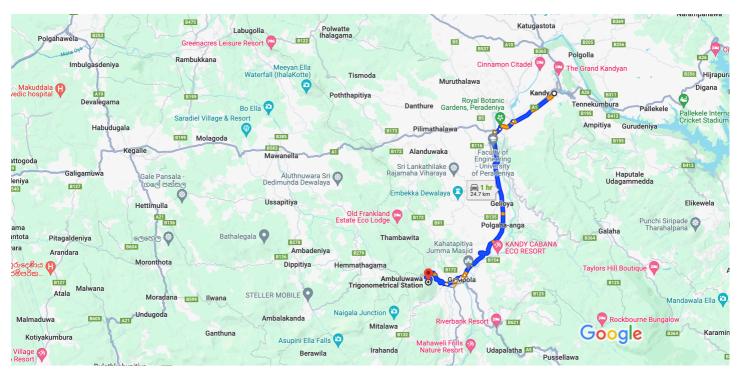

## Kandy to Ambuluwawa Trigonometrical Station, Ambuluwaawa ICC Road, Gampola

Drive 24.7 km, 58 min

Map data ©2024 2 km \_\_\_\_\_

#### Kandy

1 Pass by Galaha Jct (on the left)

500 m

Ambuluwawa Trigonometrical Station