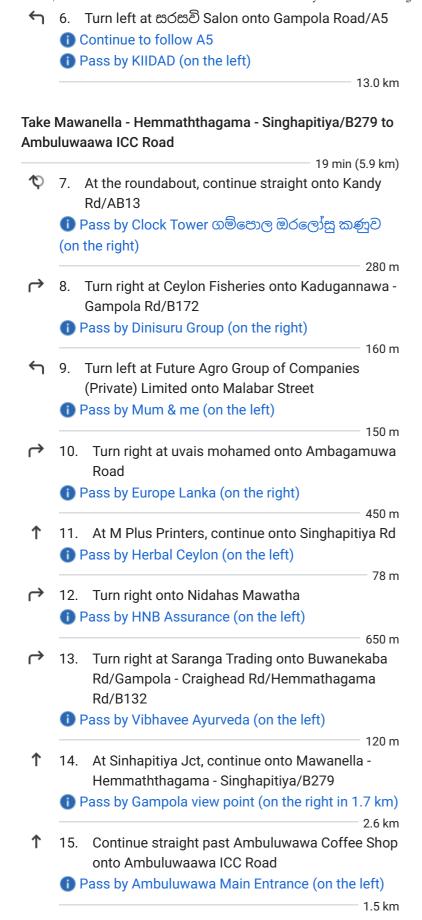

### Take A5 to Kandy Rd/AB13 in Gampola

30 min (14.9 km)

4. At the roundabout, take the 1st exit onto Colombo
 - Kandy Rd/Kandy Rd/A1

Pass by Dangolla Jct (on the right)

\_\_\_ 1.4 km

5. At the roundabout, take the 2nd exit and stay on Colombo - Kandy Rd/Kandy Rd/A1

1 Pass by Galaha Jct (on the left)

500 m

Ambuluwawa Trigonometrical Station